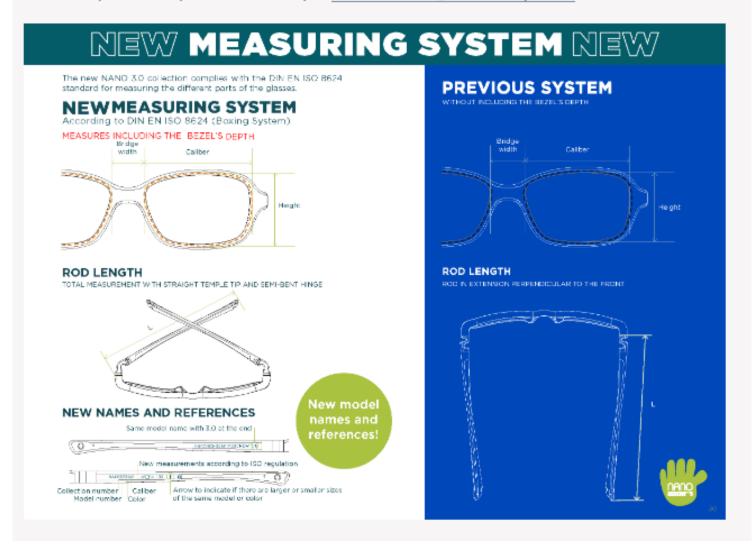

## **NANO 3.0 MEASURING SYSTEM**

In the event that your selection is not available. It will be replaced with the 3.0 Version of NANO VISTA.

Note: The measurement system of 3.0 Nano Vista follows the **DIN EN ISO 8624** format. (**INSIDE BEVEL**) The Size has not changed, the way we measure has!

## So don't panic if you get a larger size.

Please note there are specific purchase requirements for this collection. If you have not yet completed these requirements, your order will not be processed. For any questions about purchase requirements, please contact your sales representative directly or customerservice@alternativeeyes.com